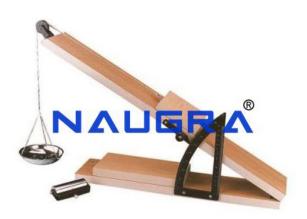

## **Technical Specification:**

A 600 x 75 mm plane hinged to base at one end carries a pulley at the other. A movable block enables variation of inclination of plane, a friction slide 100 x 65 mm which is reversible and has one side cut away for half of its area. Complete with metal roller 75 x 25 mm diam., with pan but without masses.

Accessories

Wood block 200 x 75 mm

Wood block 100 x 75 mm