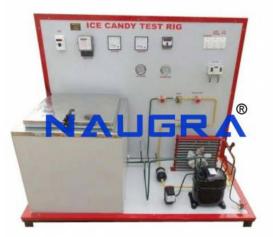

## **Description :**

Ice Plant Trainer

#### **Technical Specification :**

Coach is designed with easy and practical ideas to visualise the principle components of ICE PLANT. The overall set-up is housed in smartly-designed inflexible construction. Experiments: To calculate ICE PLANT capability To calculate COP Utilities Required Stabilized energy provide 15 Amp 220 V AC Water Provide & Drain