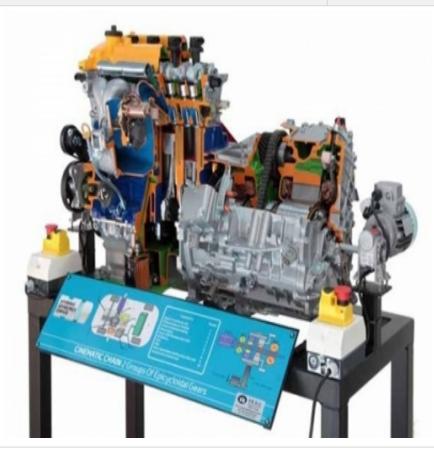

## **Technical Specification:**

This cutaway model is carefully sectioned for training purposes, professionally painted with different colours to better differentiate the various parts, cross-sections, lubricating circuits, fuel system, cooling system etc. Many parts have been chromium-plated and galvanised for a longer life.

## **Main Technical Specifications:**

- 4 cylinders
- Displacement: 1500 cc
- · DOHC overhead camshaft
- 4 valves per cylinder
- Roller chain

Phone: +91-9896600003

Email: sales@naugralabequipments.com

- VVT-I system (Variable Valve Timing with intelligence) electronically controlled intake valves
- Multi-point electronic injection with throttle
- Electrical engine
- Epicyclical engine
- Generator
- Transmission belt (CTV)
- Gears
- Differential group
- Exhaust manifold with Lambda probe