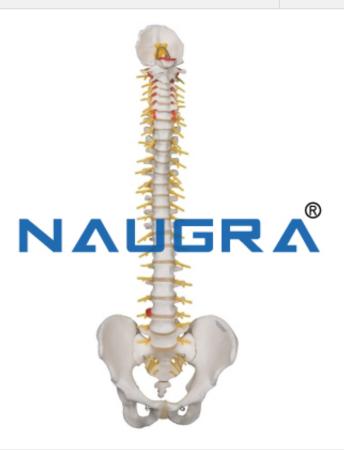

## **Technical Specification:**

This life size vertebral column of an adult human shows all the special features of vertebral, pelvis.

We are the leading manufacturer of this product.

This life size vertebral column of an adult human shows all the special features of vertebral, pelvis.

We are the leading manufacturer of this product.

This detailed life size model shows all significant features of each vertebra, including spinal cord, nerve roots, the vertebral artery, a herniated disc and vertebral notch etc.

Ideal teaching model for students, orthopaedic surgeons and other medical professionals.

Phone: +91-9896600003

Email: sales@naugralabequipments.com

Special features include inflexible 29" tall vertebral column complete with pelvis, femur heads, sacrum, occipital bone, and vertebral artery, all nerve branches and herniated lumbar disc.