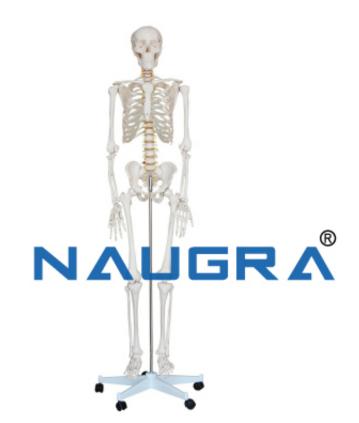

#### Product Name : Human Skeleton Tall 180 cm

# **Description :**

Human Skeleton Tall 180 cm

# **Technical Specification :**

Basics of Human Anatomy.

Offered skeleton life is fabricated using supreme class raw PVC plastic that is sourced from the authentic vendor of the market, in compliance with international quality standards.

This skeleton life is fabricated at our well-established manufacturing unit by a team of skilled professionals.

The legs and arms of skeleton life are removable, hence good for study.

Also, it consists of nerve branch, vertebral artery & herniated lumbar disc and skull consists of movable jaw, cut caldarium, suture lines & 3 removable lower teeth. Features:

Sturdy construction

Mounted on 16" metal base

Unbreakable