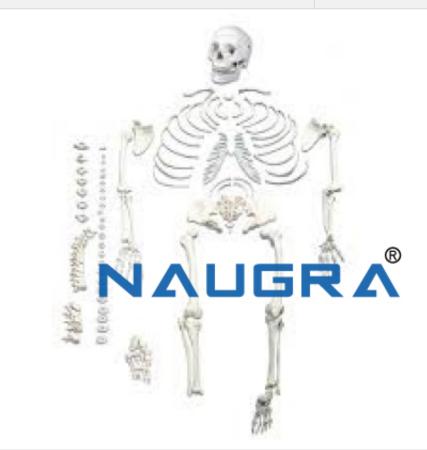

## **Description :**

Human Skeleton Dis-articulated

## **Technical Specification :**

The identification of individual bones is easy enough for students using a fully constructed skeleton, but can your students recognize a femur on its own.

With these disarticulated skeletons, students will learn how to identify all of the major bones with ease.

For increased study options, the painted disarticulated skeletons feature muscle origins and insertions, allowing for visual correlations between muscle and bone.

As an added bonus, many of our disarticulated skeletons have free Ground shipping available in the contiguous