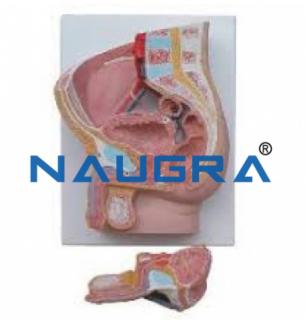

## **Description :**

Human Male Pelvis Section

#### **Technical Specification :**

This median section model shows the normal position of male genital organs with bladder and rectum in the male pelvis.

### Made of PVC.

Male Pelvis model is medium shows the normal position of male genital organs with bladder and rectum in the male pelvis.

Made of PVC.

Available in Human Male Pelvis 2 parts