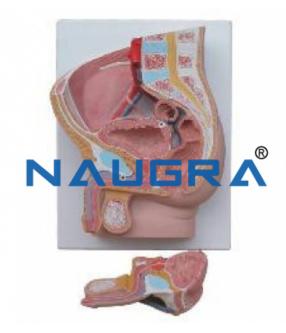

## **Technical Specification:**

This median section model shows the normal position of male genital organs with bladder and rectum in the male pelvis. Dissectible into 2 parts.

Packing: 4pcs/carton, 37x55x37cm, 10kgs

Median section of the male pelvis with removable half of genital organs as well as bladder and rectum.

The abdominal and pelvic muscles are shown in detail. The anatomy model is delivered on baseboard for easy display in classroom or doctors office.

This is a realistic anatomical replica of the male pelvis.

The model is a median section shows male genital organs.

With bladder and rectum.

Phone: +91-9896600003

Email: sales@naugralabequipments.com