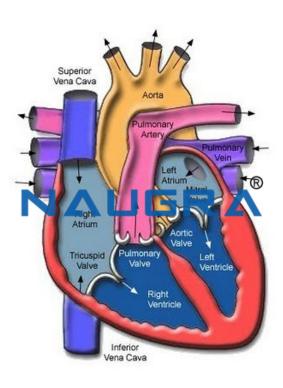

## **Technical Specification:**

Book illustrations and hand-out diagrams for the human heart are boring. The Human Heart Walk-Through mat measures 1270 x 1524mm and comes with a convenient storage bag. Get your students up out of their seats and literally walk the path of blood through the heart. A teacher's guide provides additional information, activities, and assessment sheets for the classroom.