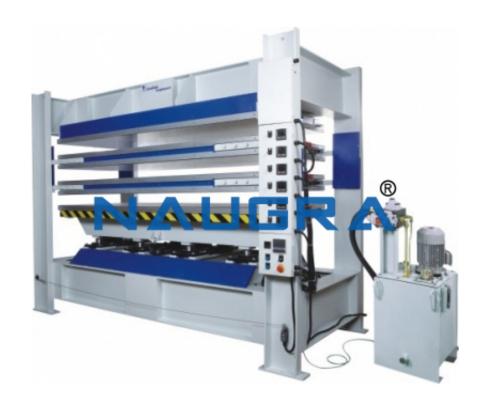

## **Description :**

Hot PressHot Press

#### **Technical Specification :**

Hot Press is used to press and paste the mica to the board. In this machine the mica and the particle board are bonded together with the help of adhesive and heat of electrical heaters. The adhesive is applied on the board the mica and are placed in the machine. The heaters at the set temperature are heated and maintain that temperature automatically and the bottom plates of the press with the help of a switch start moving toward the upward direction. At the set pressure the plate will stop and start moving downward at the interval set by the user. Remove the board, mica is pasted on the board is ready for use.

Size4of Hot Press Working height of machine Mateiniahof Heating element Opderating type Medical heating Midfor power required W& Orking heating temperature MEQUIFROM pressure #Delissnare in tons Timmeutaken to paste both side of mica Bagynight Nocof day light EDelotrical Power including heaters Actea1/2etquired for working ZWE Ways (aberma) chine