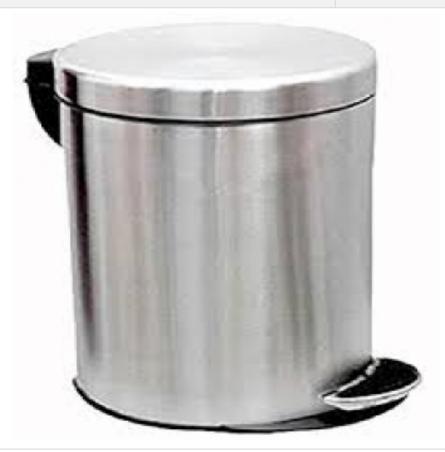

#### **Product Name:**

Hospital Waste Bin Metal Plain with Pedal

## **Description:**

Hospital Waste Bin Metal Plain with Pedal

## **Technical Specification:**

Waste bins comes with lid and are made of Stainless Steel.

These dustbins are in Plain Sheet.

These are light weight, strong and durable.

These are hygienic and easy to clean.

These bins are rust free and maintainence free.

We are Manufacturer, Exporters and Suppliers of Waste Bin Metal Plain with Pedal at tender and export competitive prices from India.