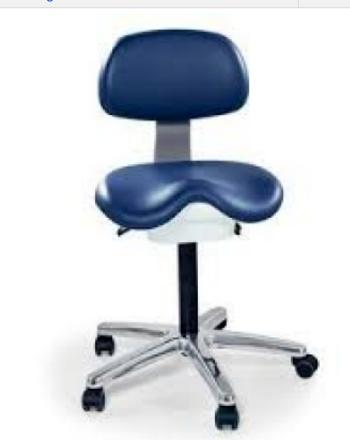

## **Description**:

Hospital Surgeon Stool Revolving Standard

## **Technical Specification :**

Specification :-

Frame is made of Round Tube.

The body section is mounted on 5 legs fitted with 5cms castors.

The height of the chair is adjustable with Pnematic Gas Spring.

The Chair has Upholstered Seat top and Back Rest Support.

The Back Rest Support is Swinging.

Knock Down Construction to save freight.

We are Manufacturer, Exporters and Suppliers of Surgeon Stool Revolving Standard at tender and export competitive prices from India.