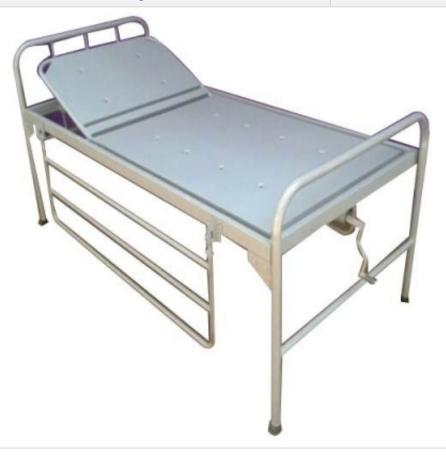

#### **Product Name:**

Hospital Semi Fowler Bed with Side Railing

## **Description:**

Hospital Semi Fowler Bed with Side Railing

## **Technical Specification:**

Frame work of bed is made of Rectangular Tube.

2 Section Top is made of perforated sheet.

Backrest positions obtained by Smooth Crank System with foldable handles.

ABS moulded Head and Foot panels.

Bed mounted on 100mm dia. swivel Castors, 2 with brakes.

Collapsible safety side railings.

Product Size: 198 L x 90 W x 56 H cms.

Knock Down Construction to save freight.

We are Manufacturer, Exporters and Suppliers of Semi Fowler Bed with Side Railing at tender and export competitive prices from India.