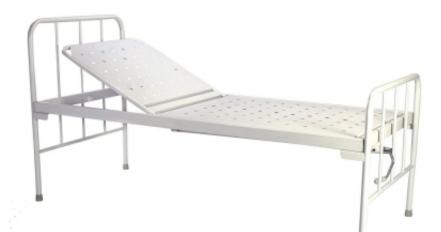

# **Description :**

Hospital Semi Fowler Bed Wire Mesh Top without Wheels

## **Technical Specification :**

Frame work of bed is made of Rectangular Tube.

2 Section Top made of Welded Wire Mesh.

Backrest positions obtained by Smooth Crank System with handle.

Tubular Head & Foot Bows are of unequal height.

Legs mounted on hard rubber.

Product Size: 198 L x 90 W x 56 H cms.

Knock Down Construction to save freight.

We are Manufacturer, Exporters and Suppliers of Semi Fowler Bed Wire Mesh Top without Wheels at tender and export competitive prices from India.