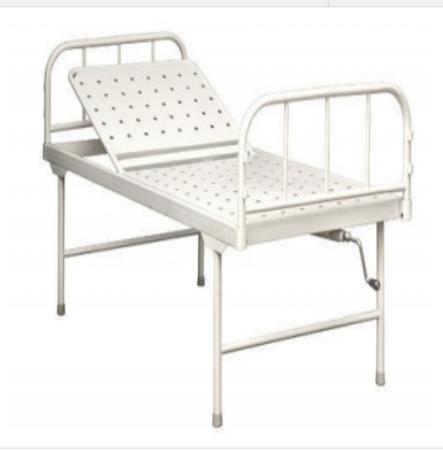

#### **Product Name:**

Hospital Semi Fowler Bed Standard with Wheels

## **Description:**

Hospital Semi Fowler Bed Standard with Wheels

## **Technical Specification:**

Frame work of bed is made of Rectangular Tube.

2 Section Top is made of perforated sheet.

Backrest positions obtained by Smooth Crank System with foldable handles.

Tubular Head & Foot Bows are of unequal height.

Legs mounted on wheels.

Product Size: 198 L x 90 W x 56 H cms.

We are Manufacturer, Exporters and Suppliers of Semi Fowler Bed Standard with Wheels at tender and export competitive prices from India.

Phone: +91-9896600003