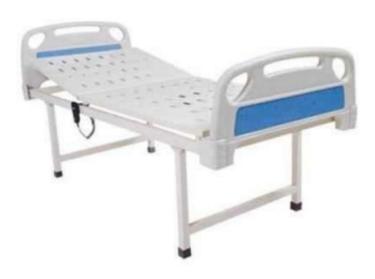

#### **Product Name:**

Hospital Semi Fowler Bed ABS Top

## **Description:**

Hospital Semi Fowler Bed ABS Top

## **Technical Specification:**

Frame work of bed is made of Rectangular Tube.

2 section top made of CRCA sheet uniformly perforated with latest parallel beam type surface.

Backrest positions obtained by Smooth Crank System with foldable handles.

ABS moulded Head and Foot panels.

Bed mounted on 100mm dia. swivel castors, 2 with brakes.

Product Size: 198 L x 90 W x 56 H cms.

Knock Down Construction to save freight.

We are Manufacturer, Exporters and Suppliers of Semi Fowler Bed ABS Top at tender and export competitive prices from India.