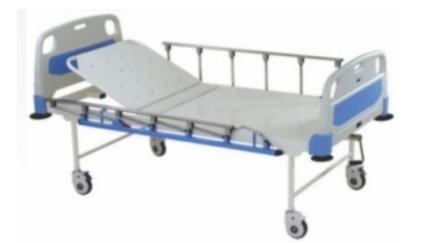

## **Description :**

Hospital Semi Fowler Bed ABS Panels with Wheels

## **Technical Specification :**

Frame work of bed is made of Rectangular Tube.

2 Section Top is made of perforated sheet.

Backrest positions obtained by Smooth Crank System with handle.

ABS moulded Head and Foot panels .

Legs mounted on wheels.

Product Size: 198 L x 90 W x 56 H cms.

Knock Down Construction to save freight.

We are Manufacturer, Exporters and Suppliers of Semi Fowler Bed ABS Panels with Wheels at tender and export competitive prices from India.