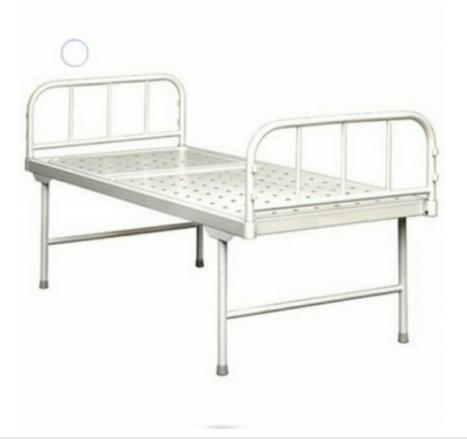

#### **Product Name:**

Hospital Plain Bed Standard without Wheels

## **Description:**

Hospital Plain Bed Standard without Wheels

## **Technical Specification:**

Frame work of bed is made of Rectangular Tube.

Top is made of perforated sheet. Tubular Head & Foot Bows are of unequal height.

Legs mounted on hard rubber.

Product Size: 198 L x 90 W x 56 H cms.