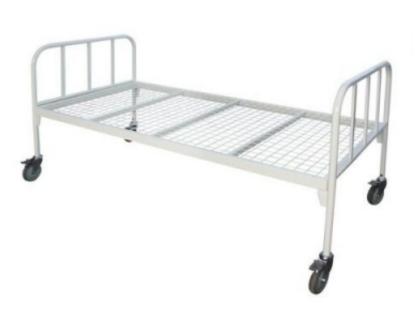

#### **Product Name:**

Hospital Plain Bed Standard with Wheels

## **Description:**

Hospital Plain Bed Standard with Wheels

## **Technical Specification:**

Frame work of bed is made of Rectangular Tube.

Top is made of perforated sheet. Tubular Head & Foot Bows are of unequal height.

Legs mounted on wheels.

Product Size: 198 L x 90 W x 56 H cms.