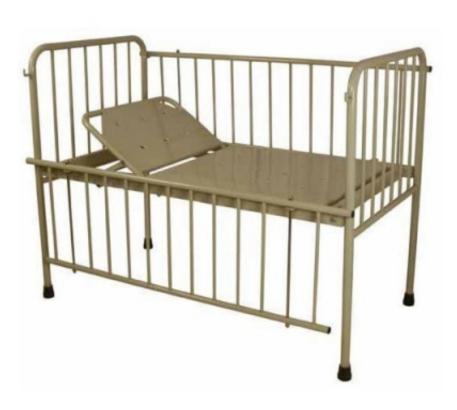

## **Technical Specification:**

Frame is made of Rectangular pipe / Round Tube.

Top is made of perforated sheet.

It has 2 Section Top made of perforated Sheet.

Back Rest Section is manoeuvred by Screw Handle from Foot End.

Tubular Head & Foot Bows are of equal height with vertical tubular supports mounted on wheels.

The Bed is mounted on 10cm Dia Castors, 2 with brakes.

Safety Side railings can easily be drop down.

Product Size: 137 L x 76 W x 60 H cms.