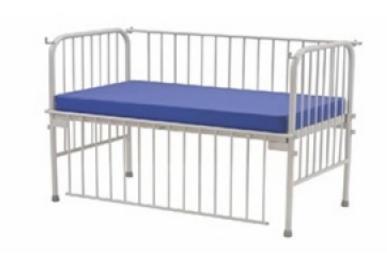

## **Description:**

Hospital Pediatric Bed Plain

## **Technical Specification:**

Frame of Rectangular pipe / Round Tube.

Top is made of perforated sheet.

Tubular Head & Foot Bows are of equal height with vertical tubular supports mounted on hard rubber feet.

Safety Side railings can easily be drop down.

Product Size: 135 L x 76 W x 60 H cms.

Knock Down Construction to save freight.

We are Manufacturer, Exporters and Suppliers of Pediatric Bed Plain at tender and export competitive prices from India.