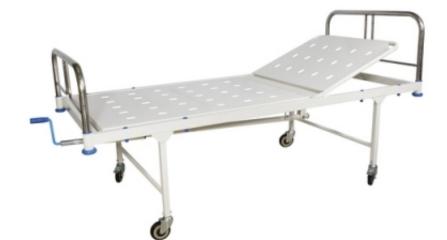

### **Description**:

Hospital Orthopaedic Bed Full Fowler without Wheels

### **Technical Specification :**

Frame work of bed is made of Rectangular Tube.

4 Section top made of CRCA perforated Sheet.

ABS moulded Head and Foot panel.

Bed is mounted on rubber feet.

Holder for Urine bag.

SS telescopic I.V Rod with four location.

Stainless Steel Orthopaedic attachment (without weight chain and weight hangers).

Backrest & Kneerest elevation positions obtained by Smooth Crank System with foldable handles.

Product Size: 200 L x 90 W x 56 H cms.

Knock Down Construction to save freight.

We are Manufacturer, Exporters and Suppliers of Orthopaedic Bed Full Fowler without Wheels at tender and export competitive prices from India.