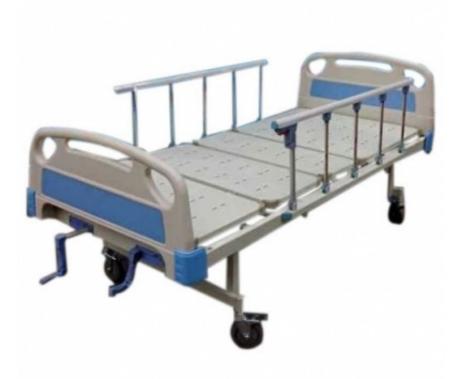

#### **Product Name:**

Hospital Orthopaedic Bed Full Fowler with Wheels

## **Description:**

Hospital Orthopaedic Bed Full Fowler with Wheels

## **Technical Specification:**

Frame work of bed is made of Rectangular Tube.

4 Section top made of CRCA perforated Sheet.

ABS moulded Head and Foot panel.

Bed is mounted on wheels.

Holder for Urine bag.

SS telescopic I.V Rod with four location.

Stainless Steel Orthopaedic attachment (without weight chain and weight hangers).

Backrest & Kneerest elevation positions obtained by Smooth Crank System with foldable handles.

Product Size: 200 L x 90 W x 56 H cms.