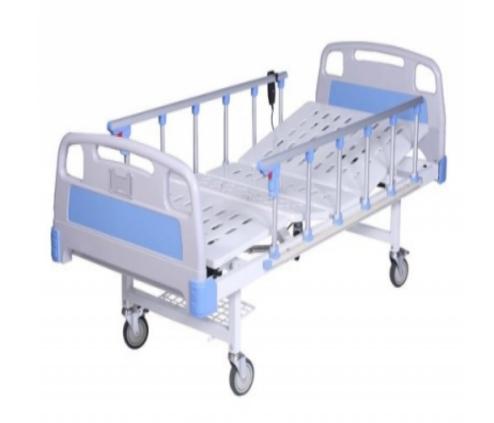

### **Product Name :** Hospital Full Fowler Bed ABS Panel and Collapsible Railings

#### **Description :**

Hospital Full Fowler Bed ABS Panel and Collapsible Railings

## **Technical Specification :**

Frame work of bed is made of Rectangular Tube.

4 Section top made of CRCA perforated Sheet.

ABS moulded Head and Foot panel .

Bed is mounted on 100mm Dia Castor, 2 with brakes.

Holder for Urine bag.

SS Telescopic I.V Rod with four location.

Backrest & Kneerest elevation positions obtained by Smooth Crank System with foldable handles.

Collapsible safety side railings.

Product Size: 200 L x 90 W x 56 H cms.