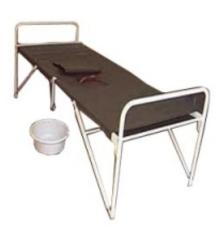

#### **Product Name:**

Hospital Cholera Examination Table

## **Description:**

Hospital Cholera Examination Table

## **Technical Specification:**

Cholera Bed Frame Work is made of Heavy Duty Mild Steel Tube.

There is a provision of IV rod.

It comes with Plastic Sanitary Bucket.

The carrying capacity of the bed is 120 kg.

Product Size: 180 L x 60 W x 55 H cms.

Knock Down Construction to save freight.

We are Manufacturer, Exporters and Suppliers of Cholera Examination Table at tender and export competitive prices from India.