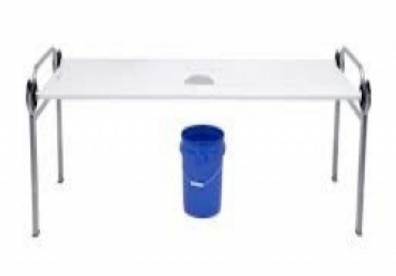

## **Description:**

Hospital Cholera Examination Table

## **Technical Specification:**

Cholera Bed Frame Work is made of Heavy Duty Mild Steel Tube.

There is a provision of IV rod.

It comes with Plastic Sanitary Bucket.

The carrying capacity of the bed is 120 kg.

Product Size: 180 L x 60 W x 55 H cms.

Knock Down Construction to save freight.

We are Manufacturer, Exporters and Suppliers of Cholera Examination Table at tender and export competitive prices from India.