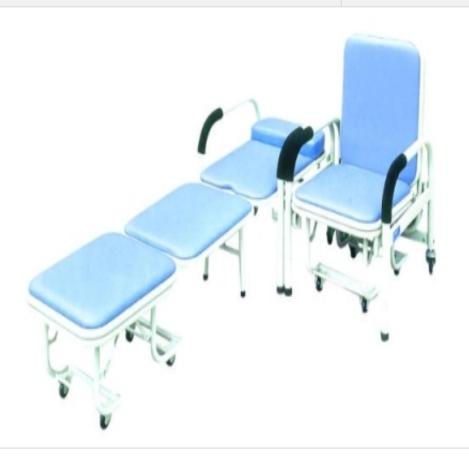

#### **Product Name:**

Hospital Attendant Bed Cum Chair

## **Description:**

Hospital Attendant Bed Cum Chair

## **Technical Specification:**

Frame work is made of Round M.S. Tube.

For attendant Comfort During the day this bed can be folded into chair.

Top covered with 5cm Foam Padded Rexine.

Legs are mounted on hard rubber feet & wheels

Product Size: 185 L x 60 W x 60 H cms.

Knock Down Construction to save freight.

We are Manufacturer, Exporters and Suppliers of Attendant Bed Cum Chair at tender and export competitive prices from India.