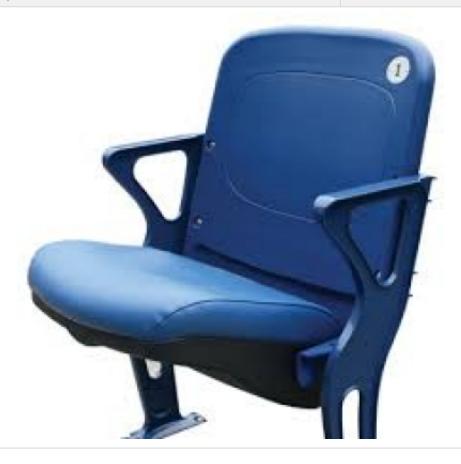

#### **Product Name:**

Hospital Ambulatory Chair

## **Description:**

Hospital Ambulatory Chair

### **Technical Specification:**

Specification:-

Chair Ambulatory is made of Round Tube.

The seat and back are foam padded.

It comes with padded arm rests..

The Load Capacity is 120 kg.

This chair is Pre Treated Epoxy Powder Coated.