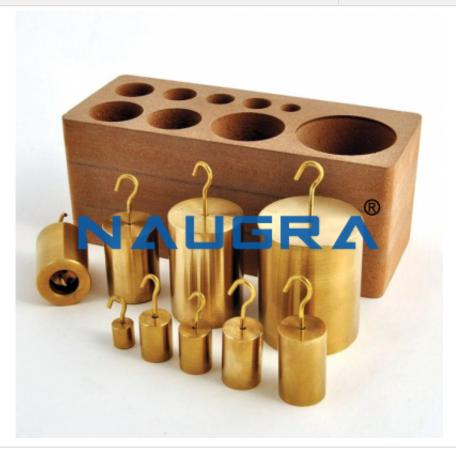

### **Product Name:**

Hooked Weight Double Set

## **Description:**

Hooked Weight Double Set

## **Technical Specification:**

- Double Hooked weight Set of 9, to ease in experiments when additional weights are required to be added.
- All weights have counter sunk recessed bottoms so that the weight rests flat.
- All weights have Brass Hooks.
- 1~1000g Steel, Black Painted
- 500g Steel, Black Painted
- 2~200 g Brass
- 1~100g Brass
- 1~50g Brass
- 2~20g Brass

Phone: +91-9896600003

Email: sales@naugralabequipments.com

• 1~10g Brass