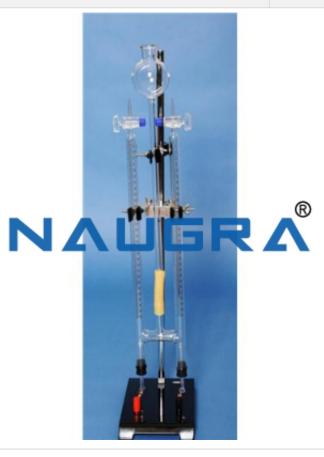

#### **Product Name:**

Hoffman Electrolysis Apparatus Glass Part And Electrodes

## **Description:**

Hoffman Electrolysis Apparatus Glass Part And Electrodes

## **Technical Specification:**

Platinum Electrodes are used for electrolysis of water and Carbon Electrodes for the electrolysis of ammonia or hydrochloric acid.

For qualitative and quantitative measurement of the effect of electric current on liquid.

The glass unit has two connected limbs, graduated to 60ml capacity, integral with reservoir tube and funnel shaped bulb, with a stopcock at the top of each limb.

The lower part of the limb accepts the electrodes.

Complete with pair of Platinum and Carbon Electrodes.

Overall length of glass part 55cm.

Phone: +91-9896600003

Email: sales@naugralabequipments.com

| Without the hardware shown.       |  |
|-----------------------------------|--|
| [Support stand, clamps]           |  |
| Instructions Included.            |  |
| All measurements are approximate. |  |