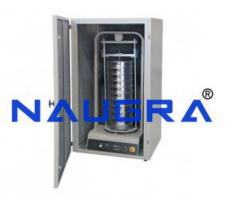

# **Description:**

High Capacity Sieve Shaker

## **Technical Specification:**

sizing large quantities of crushed stones, sand, gravel, slag, coal, coke, ores, pellets and similar materials. The sieve shaker has a capacity of about 30 liters (1ft³) of sample. Enabling from two to seven separations simultaneously. The vibrating units consists of interlocking spaces, which support and separate the screen trays. An equal clearance among trays allows an indipendent removal of each tray. Holds six screen trays-see Screen trays- 457x660x75 mm size, and one dustpan. Screen trays have to be ordered separately. The shaker can be completed with the soundproof and security cabinet, recommended for use in the CE countries. See accessories.

High capacity sieve shaker

Can separate up to 30 liters (1ft³) of aggregates (65 kg approx.)

Also suitable for sizing crushed stones, slag, coal, coke, ores, pellets etc.

Large selection of screen trays available, ASTM and EN standards. See screen trays