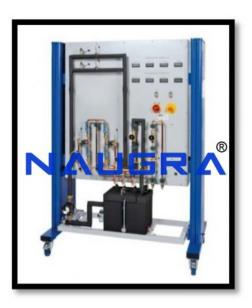

## **Technical Specification:**

Heat Transfer In The Tubular Heat Exchanger

Convective heat transfer on a model of a tubular heat exchanger

Parallel flow or counterflow operation adjustable via ball valves

Closed hot water circuit, insulated, with tank, pump and heater with thermostat

Temperature sensors: inlet and outlet temperatures as well as after half the heat transfer path

Flow measurement via 2 impeller flow rate sensors

Software for data acquisition via USB under Windows 10

Technical data:

Pump

Power consumption: 70W

Flow rate: 3300L/h

Head: 4m Heater Output: 2kW

Thermostat: 20â€l85°C Heat transfer surfaces Hot side: 0,0306m2 Cold side: 0,0402m2

Average transfer surface: 0,0354m2

Phone: +91-9896600003

Email: sales@naugralabequipments.com

Tank: 20L

Measuring ranges

Temperature: 6x 0…100°C Flow rate: 2x 0…360L/h 230V, 50Hz, 1 phase