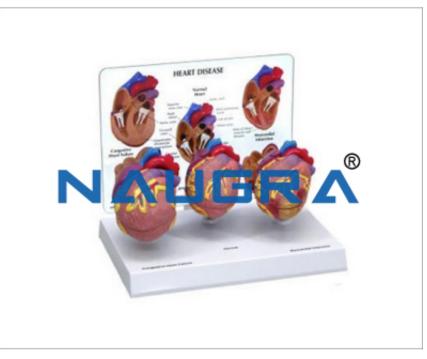

### **Description :**

Heart Model

With clear depiction of external features and internal structures of the heart, these provide an appropriate indication of various large blood vessels.

These products help in education medical students about the clearer conception of the routes of the systemic and pulmonary circulation in the heart are packed in special packaging material so as to ensure its safe and secure transit.