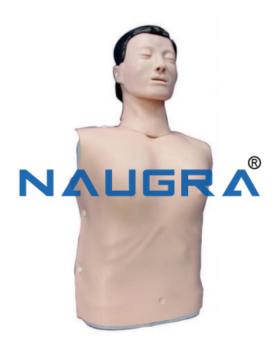

#### **Product Name:**

Half Body CPR Training Model Female

## **Description:**

Half Body CPR Training Model Female

## **Technical Specification:**

With rich industry experience and knowledge, we are manufacturing a qualitative range of Half Body CPR Training Model Female.

Specifications:

Material: PVC

Description:

This model is adult simple CPR training model, light and economical. Serve as ideal training aids for teaching and training CPR skills in hospitals, medical colleges and schools.

Function: heart pressure and mouth to mouth respiration.

Features:

Fine finish

Lightweight

Phone: +91-9896600003

Email: sales@naugralabequipments.com

Optimum clarity