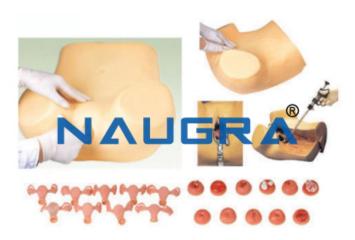

## **Technical Specification:**

Soft, special material used for the external genital piece and abdominal piece allow the product to provide realistic simulation of bimanual examination (internal and external examination) and rectal examination.

All uteri are movable which enables the product to recreate realistic examination of conditions such as cervical motion tenderness.

Internal reproductive organs such as the uterus and ovaries have normal and abnormal states, and the examination of their respective disease states (intramuscularis hysteromyoma, subserous myoma, ovarian cyst, hydrosalpinx, etc.) can be practiced by changing the uterus. The uterus can be changed easily.

Size of the ovarian cysts and hydrosalpinx can be adjusted by pumping in air to achieve the size and texture that closely resembles a living body.

The product can be used for the practical training of vaginoscopy, probing, and cytology such as collection of intimal smears.

The genital unit can be detached easily for simple care and replacement.

Phone: +91-9896600003

Email: sales@naugralabequipments.com