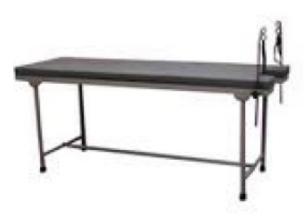

#### **Product Name:**

Gynae Table Plain

## **Description:**

Gynae Table Plain

## **Technical Specification:**

Specification:-

Frame Work of the table is made of Rectangular & Square tube.

The body section is mounted on rubber shoes.

It has Cushioned top with perineal cut.

It has adjustable lithotomy poles with straps.

Size: 180 L x 60 W x 80 Hcms.

Knock Down Construction to save freight.

We are Manufacturer, Exporters and Suppliers of Gynae Table Plain at tender and export competitive prices from India.

Phone: +91-9896600003