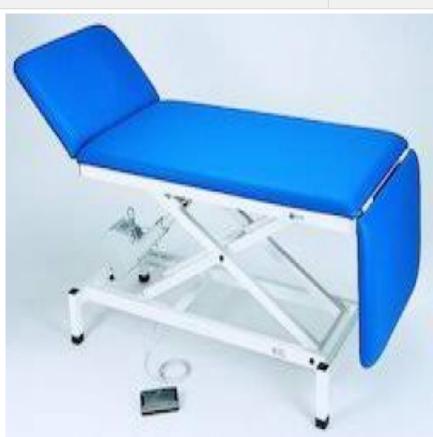

### **Description :**

Gynae Table 2 Section

## **Technical Specification :**

Specification :-

Frame Work of the table is made of Rectangular, Round & Square tube.

The body section is mounted on rubber shoes.

It has 2 section Cushioned top with perineal cut.

Back rest is adjustable manually with lever.

It has adjustable lithotomy poles with straps.

Size : 180 L x 60 W x 80 H cms.

Knock Down Construction to save freight.

We are Manufacturer, Exporters and Suppliers of Gynae Table 2 Section at tender and export competitive prices from India.