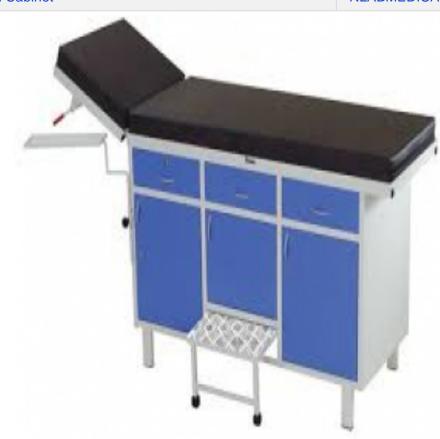

## Product Name : Gynae Couch With Cabinet

### **Description :**

Gynae Couch With Cabinet

### **Technical Specification :**

Specification :-

It comes with three drawers & three cabinets.

It has 2 Section Cushioned top with perineal cut.

It has adjustable backrest by gas spring system.

It comes with lithotomy poles with straps

It has Foot Step in built for patient convenience.

It has B.P Instrument Tray.

Product Size : 183 L x 50 W x 82 H cms.

We are Manufacturer, Exporters and Suppliers of Gynae Couch with Cabinet at tender and export competitive prices from India.