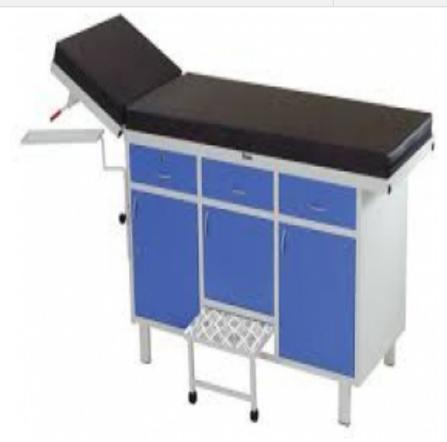

## **Description:**

Gynae Couch With Cabinet

## **Technical Specification:**

It comes with three drawers & three cabinets.

It has 2 Section Cushioned top with a perineal cut.

It has adjustable backrest by gas spring system.

It comes with lithotomy poles with straps

It has Foot Step in built for patient convenience.

It has B.P Instrument Tray.

Product Size: 183 L x 50 W x 82 H cms.

We are Manufacturer, Exporters and Suppliers of Gynae Couch with Cabinet at tender and export competitive prices from India.