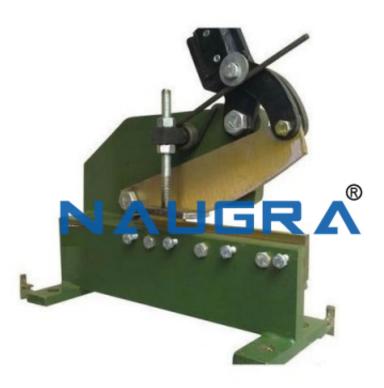

## **Technical Specification:**

Geared Heavy Shearing Machine.

The Plate and Section Shearing Machines 5S / 13R are versatile in application. The welded construction gives well defined passages for letting sheets and plates pass during shearing operations. A hand pin connects the pair of lever slides with the blade slide. The connection is effected by the insertion of the hand pin in the rear hole for shearing full capacity materials and in the front hole for shearing lighter materials.

The 5S / 13R and 5 S / 16R in addition to a rack and pinion arrangement are equipped with a ratchet gearing mechanism which reduces the physical effort appreciably. Light materials can be sheared by a direct pull of the lever which engages the gear pawl and disengages the pressure and locking pawl. Materials upto the maximum machine capacity can be sheared with moderate effort when the pawl transmission gear is engaged.

Phone: +91-9896600003

Email: sales@naugralabequipments.com

The group of plate and section shearing machine is fitted with one pair of plate shearing blades and one pair of section shearing blades. Sliding pieces of of section shearing blades can be adjusted by hand to make right-angle cuts on Angle and Tee section of different sizes. The accurately machined and uniform slide ways accommodate a heavy blade slide which operates vertically, without any play. Each machine is fitted with a swivel type down holder in the front and a feed-guide cum down-holder for sections in the rear.