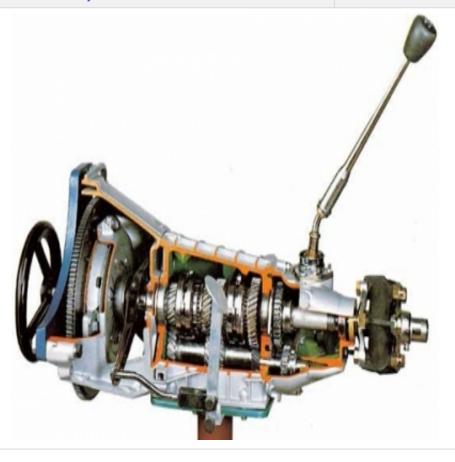

## **Technical Specification:**

Automatic transmission cutaway model is a good educational tool for Oil pump; Stationary plate clutch; Rotary plate clutch; Planetary gear train ... Centrifugal regulator; The gearbox cutaway model is mounted on the stand with the wheels.