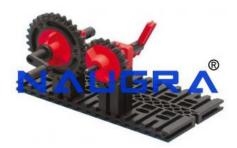

## **Product Name:**

Gear Train Model

# **Description:**

Gear Train Model

### **Technical Specification:**

This mechanism is a differential gear train whose gears are all spur gears. It is basically a combination of two planetary gear trains on which the two sun gears are coaxial. The function of this mechanism is similar to the previous differential gear train. When the mechanism is driven and both wheels are releasing free, all spur gears are running; when the right wheel is held, the right sun gear will become fixed but the other gears are still rotatable; when the left wheel is held, the left sun gear will become fixed but the other gears are still rotatable. This mechanism is applicable for the situation that requires two controllable inputs.