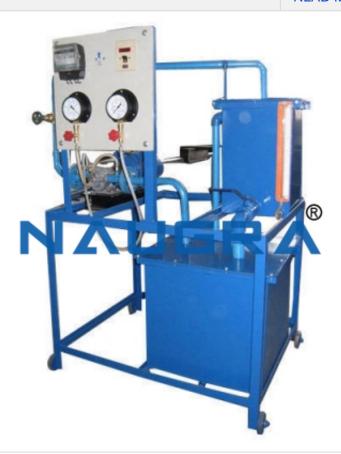

## **DESCRIPTION**

The unit consists of a Gear pump mounted over the sump tank, the unit is self contained, re-circulating type provided with vacuum gauge at suction and pressure gauge at discharge. A gate valve is provided at discharge to vary the head. Input to motor, output of pump and pump performance can be estimated at different heads.

## **SPECIFICATIONS**

- Gear Pump 1H.P (700 RPM)
- A.C. Motor 1HP (1440 RPM) (with 3 step cone pully)
- Sump tank 445 x 445 x 400 mm.
- Measuring tank 445 x 300 x 395 mm.
- Energy meter for motor input measurement.

Phone: +91-9896600003

Email: sales@naugralabequipments.com

- Pressure & Vacuum gauge for measurement of head.
- Transparent pizometer tube with scale to measure measuring tank discharge.