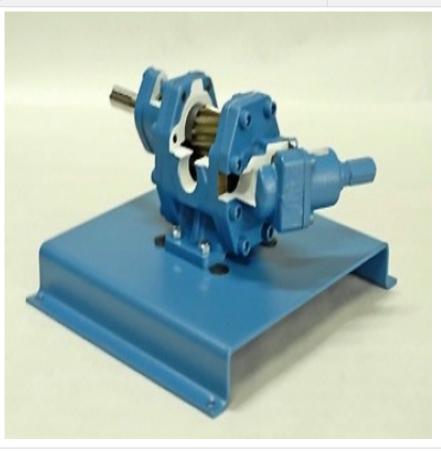

#### **Product Name:**

Gear Pump Cutaway

## **Description:**

Gear Pump Cutaway

### **Technical Specification:**

This cutaway model is carefully sectioned for training purposes, professionally painted with different colours to better differentiate the various parts and cross-sections. Many parts have been chromium-plated and galvanized for a longer life.