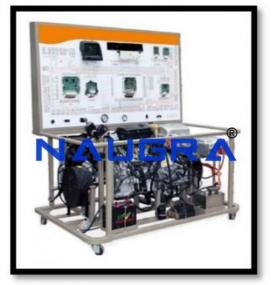

## **Technical Specification :**

Gasoline-Electric Hybrid Engine Training Bench – Live Engine

This demonstration panel is designed for gasoline-electric hybrid power engine. It can simulate engine start-up, speedup, slowdown and other actions with the aim of illustrating the structure and working principle of gasoline and electric hybrid power engines. The device applies to theoretical teaching and maintenance training of the gasoline and electric hybrid power engine.

Main Characteristics:

The didactic system shows a real and operable gasoline and electric hybrid power engine used to illustrate the structure and working process of the engine. The trainer is composed of a synoptic panel and a live engine. Main component: Detection control panel (with various detection terminals) Engine assembly Automatic transmission assembly Driving motor High-voltage battery Generator ECU Diagnosis socket Dashboard Multi-functional display screen

Start / stop engine system Converter High-voltage cable P gear switch / Intelligent key /EV mode switch Electronic transmission bridge Braking system Fuel pressure meter Vacuum pressure meter Fuel tank and fuel pump Throttle controller Inlet and exhaust pipes (including protection covers) Water tank (including the stainless-steel protection cover) Cooling fan Auxiliary battery Master power switch General Characteristics: