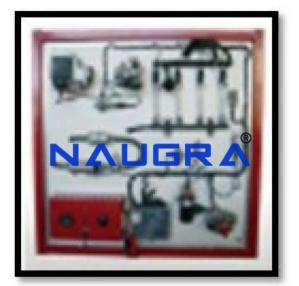

## **Technical Specification :**

Fuel Injection System Training Panel The didactic system shows a real and operable fuel injection system to imitate the system's structure and working process, including spark plug ignition, fuel pump operation and fuel injections. Main components: Detection control panel (with various detection terminals) ECU Diagnostic socket Ignition switch Distributor less grouping ignition system (Includes igniter, spark plug) Crankshaft position sensor and signal wheel Fuel tank Gasoline fuel pump Gasoline fuel pump relay Fuel injectors Fuel pressure gauge Throttle body assembly Intelligent fault setting and appraisal system Movable framework General Characteristics: