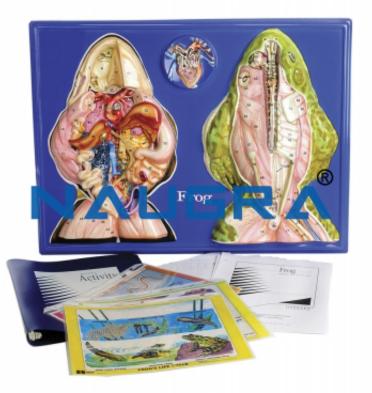

## **Description :**

Frog Model Activity Set

**Technical Specification :** 

The anatomy of all frog organs and systems is presented in ventral and dorsal dissected views.

A separate inset details the structure of a frog's three-chambered heart.

Abdominal organs expose a representation of the female reproductive organs from the left, and the male is shown from the right.