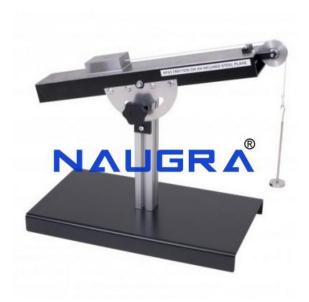

## **Technical Specification:**

Friction On An Inclined Plan Apparatus

The plan made of soft steel is adjustable between 0 and 45°, it has a length of one meter and its useful surface is rectified.

An incorporated reporter indicates the plan angle.

The plan can be blocked by means of a simple hand lever.

A wagon can be equipped with rolling or blocks in different materials.

A strength is applied to the wagon with the help of a set of masses.

### Equipment Package:

Friction on an inclined plan apparatus.

5 blocks: Aluminium, cast iron, brass, nylon, Teflon.

Phone: +91-9896600003

Email: sales@naugralabequipments.com

A set of masses.

A technical manual with teaching notes