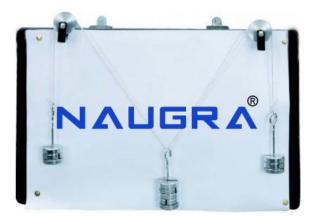

### **Description :**

Force Board Wall Type

### **Technical Specification :**

For parallelogram and polygon of forces. A strong drawing board 750 x 600 mm, fitted with brackets for fixing to a wall. Clear space is left all round the edges for attachment of pulleys etc., supplied with pulleys, cords but without masses.