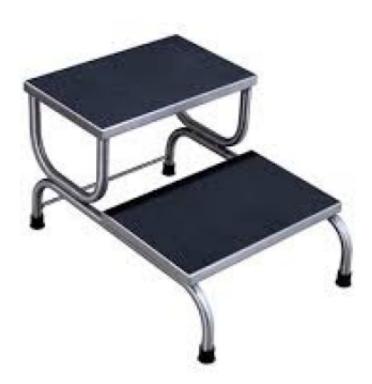

### **Description :**

Foot Step Laminated Top Double

#### **Technical Specification :**

Specification :-

Frame made of Round Tube.

The body section is mounted on Rubber Shoes.

Foot Step is Double Step.

The top is fixed with rubber matting .

Fixed with Aluminium Strips.

Product Size : 45 L x 45 W x 45 H cms.

We are Manufacturer, Exporters and Suppliers of Foot Step Laminated Top Double at tender and export competitive prices from India.